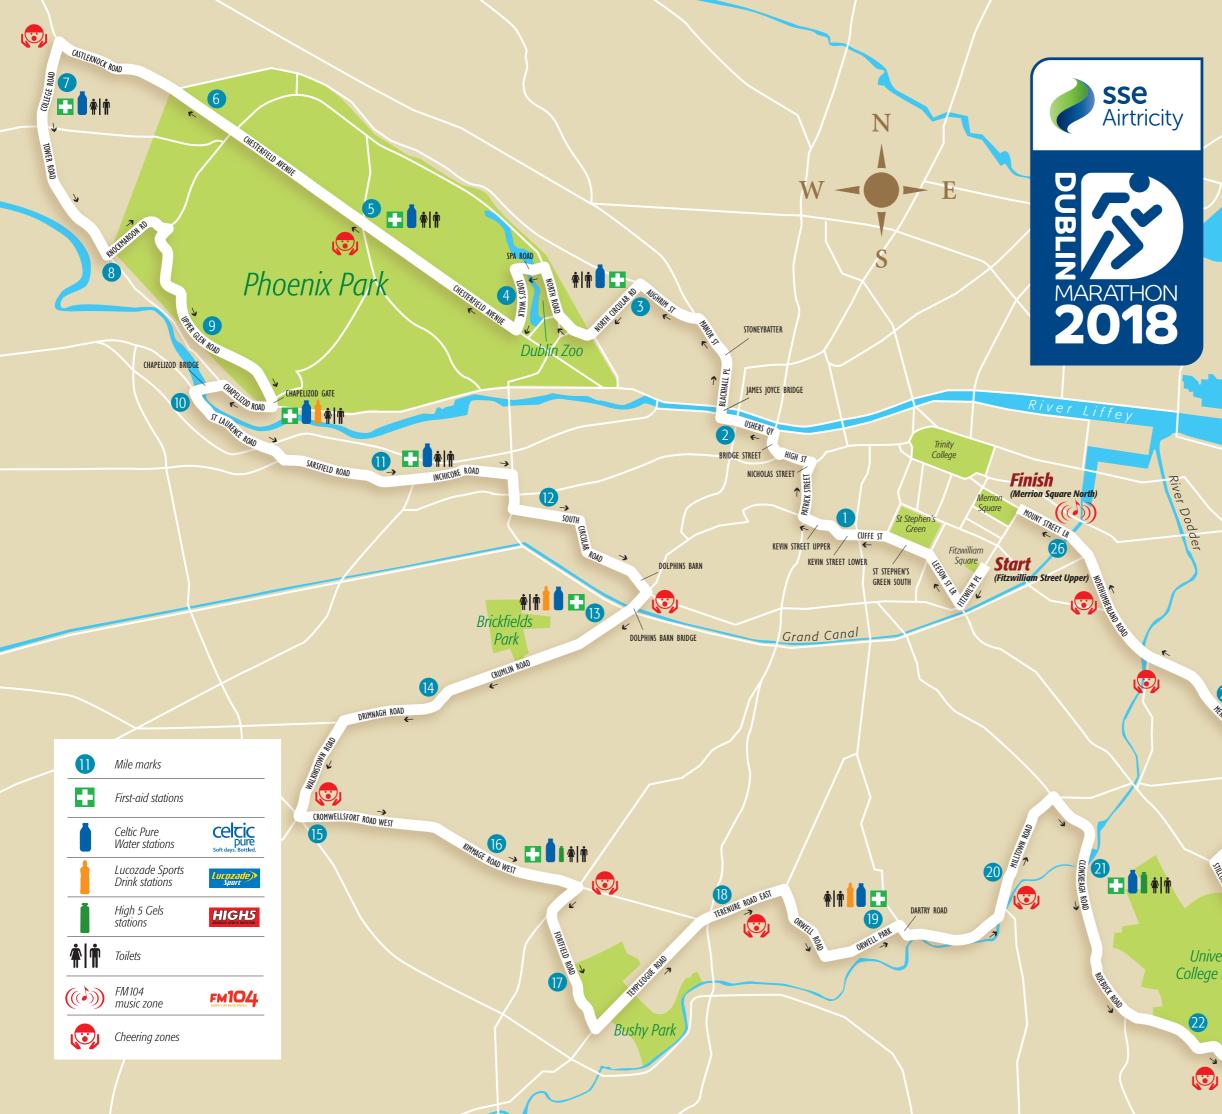

(Start) Fitwilliam Street Upper Fitzwilliam Place Leeson Street Lower St Stephen's Green South Cuffe Street Kevin Street Lower Kevin Street Upper Patrick Street Nicholas Street **High Street** Bridge Street Ushers Quay Blackhall Place Stoneybatter Manor Street Aughrim Street North Circular Road North Road Spa Road Lord's Walk **Chesterfield Avenue** Castleknock Road College Road Tower Road Knockmaroon Road Upper Glen Road Chapelizod Road **Chapelizod Bridge** St Laurence Road Sarsfield Road Inchicore Road South Circular Road **Dolphins Barn** Crumlin Road Drimnagh Road Walkinstown Road Cromwellsfort Road Kimmage Road West Fortfield Road Tempelogue Road Terenure Road East Orwell Road Orwell Park Dartry Road Milltown Road **Clonskeagh Road** Roebuck Road Fosters Avenue Stillorgan Road UCD Flyover Stillorgan Road Nutley Lane Merrion Road Northumberland Road Mount Street Lower (Finish) Merrion Square North